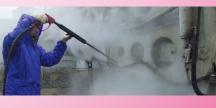

(12.7PS)/3600min <sup>-1</sup> |   |
|                        | Starting Method         | Cell Starter                        |   |
| E                      | Fuel Type               | JIS No.2 light fuel (Diesel)        | - |
|                        | Tank size (L)           | 37                                  |   |
| BO-LER                 | 3 Temperture            | 30°C~150°C                          |   |
|                        | Power Rating (kcal/h)   | 56000                               |   |
| Dimensions (LxWxH)(mm) |                         | 1227×689×924                        |   |
| V                      | Veight(kg)              | 300.0                               |   |
|                        |                         |                                     |   |







High Pressure Power washer



## SUPER INDUSTRIES CO.,LTD http://www.super-ace.co.jp/english/