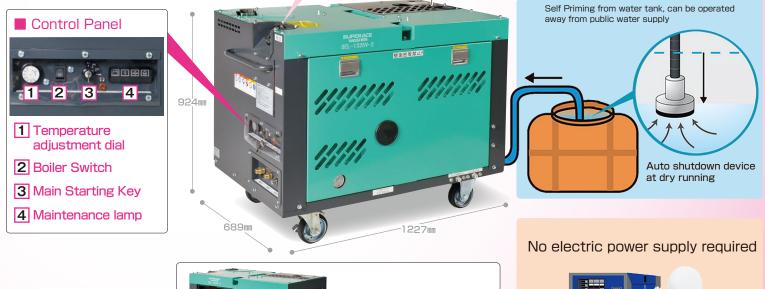

## Diesel Engine and SoundproofDiesel Fuel Saftey Devices installed

Extra 37L capacity fuel tank big enough for both boiler and engine

Large opening Maintenance Panel Easy Access at Maintenance

## Specification

| opeenedion             |                         |                                     |   |
|------------------------|-------------------------|-------------------------------------|---|
| F                      | Product Name            | SEL-1325V-2                         |   |
| PUMP                   |                         | 24.5(250)                           |   |
|                        | Flow Rate (L/min)       | 13.3                                |   |
|                        | RPM                     | 1220                                |   |
| ENG-N                  | Туре                    | Water-cooled 4-cycle diesel engine  |   |
|                        | Total displacement (cc) | 479                                 |   |
|                        | Power Rating            | 7.4kW(10.0PS)/2800min <sup>-1</sup> |   |
|                        | ' Max Power Rating      | 9.3kW(12.7PS)/3600min <sup>-1</sup> |   |
|                        | Starting Method         | Cell Starter                        |   |
| E                      | Fuel Type               | JIS No.2 light fuel (Diesel)        | - |
|                        | Tank size (L)           | 37                                  |   |
| BO-LER                 | 3 Temperture            | 30°C~150°C                          |   |
|                        | Power Rating (kcal/h)   | 56000                               |   |
| Dimensions (LxWxH)(mm) |                         | 1227×689×924                        |   |
| V                      | Veight(kg)              | 300.0                               |   |
|                        |                         |                                     |   |